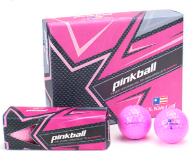

### yellowball pínkball

#### THE BEST PERFORMING BALL FOR SWING SPEEDS UP TO 90MPH

Features:

#### SOFTER IONOMER COVER

Provides great SPIN CONTROL into and around the green

#### CORE

Combination of a SOFT CORE and SOFT COVER offers superior touch and control performance.

#### COLOR

Brilliant Yellow and Pink color is embedded into the cover with a clear coating finish for greater visibility.

pínkball