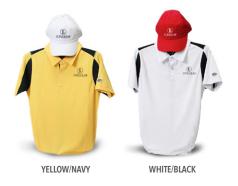

# A P P A R E L LEARN MORE AT U.S. Kids Golf PRC

uskidsgolfpro.com

BOYS USKTECH SOLID PANEL SHIRTS

STEEL BLUE/WHITE

BOYS **USKTECH SPLIT PANEL SHIRTS** 

PURPLE

GIRLS **USKTECH SPORTS PANEL SHIRTS** 

U.S. Kids Golf shirts are 100% polyester with the latest moisture wicking technology to help kids stay cool. Each shirt sports mesh panels designed to ensure the swing is unrestricted. Available in Youth sizes Small to XLarge.