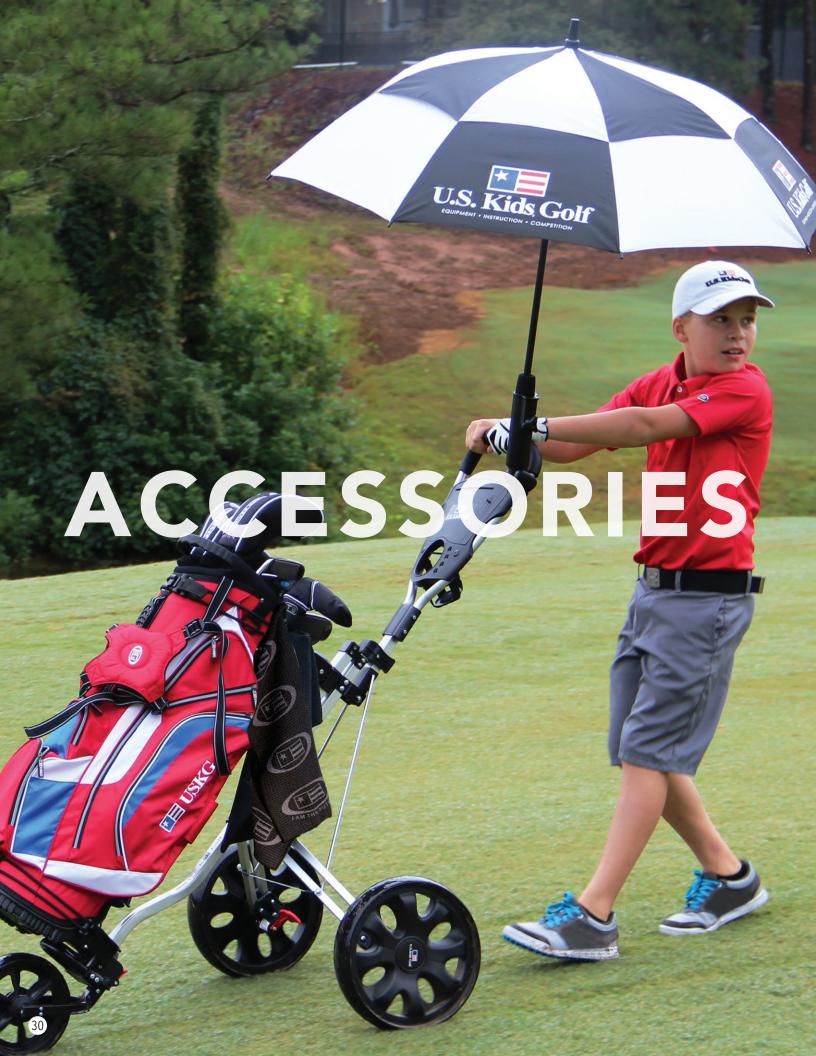

#### LIGHTWEIGHT THREE-WHEEL PUSH CART

Fits golf bags 21.5" (UL42) and above. Beverage holder, umbrella holder, storage compartment, and cushioned handle. Aluminum frame folds easily for transport.

#### 43" DOUBLE CANOPY UMBRELLA

Lightweight fiberglass shaft umbrella with double canopy, auto-open, and contoured rubber handle. Total length is 32".