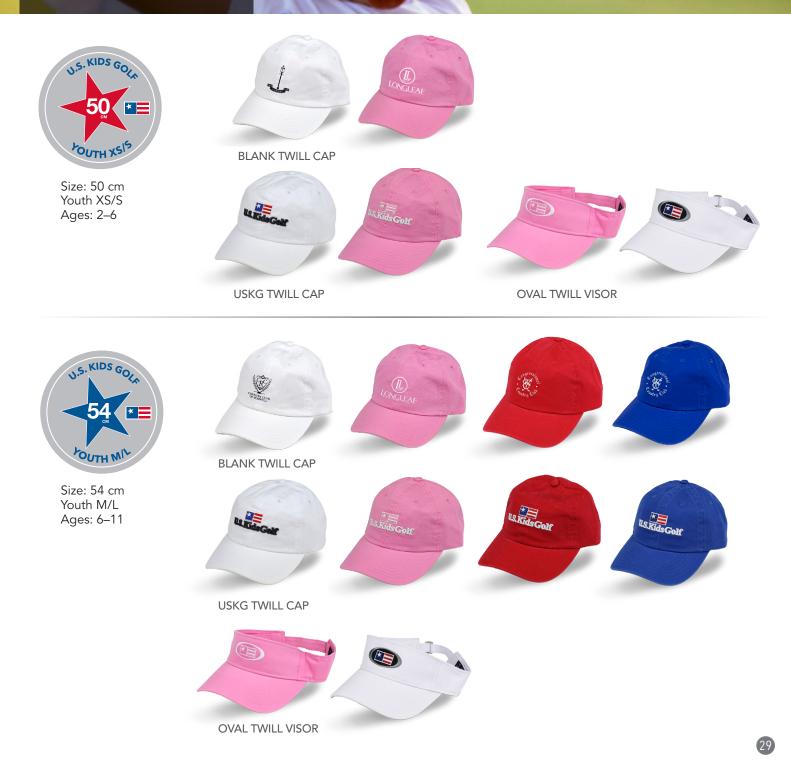

#### WASHED TWILL CAPS & VISORS

Chino cotton twill caps feature easy and adjustable velcro closure. Choose from USKG logo with raised lettering on front or blank front for custom embroidery.

| HAT SIZES | AGES |
|-----------|------|
| 50        | 2-6  |
| 54        | 6-11 |
|           |      |