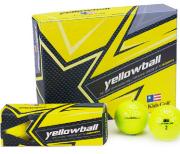

### yellowball pínkball

#### THE BEST PERFORMING BALL FOR SWING SPEEDS UP TO 90MPH

Features:

#### SOFTER IONOMER COVER

Provides great SPIN CONTROL into and around the green

#### CORE

Combination of a SOFT CORE and SOFT COVER offers superior touch and control performance.

#### COLOR

Brilliant Yellow and Pink color is embedded into the cover with a clear coating finish for greater visibility.

pínkball