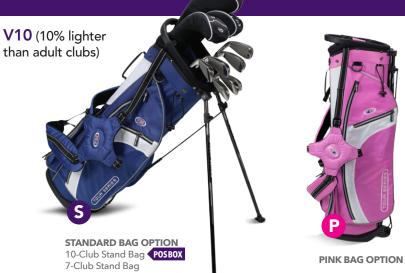

V10 (10% lighter

SET COMPOSITION

| TOUR SERIES      | Single         |                     | 361 00             | WIF OSITION         |                      |                  |
|------------------|----------------|---------------------|--------------------|---------------------|----------------------|------------------|
| Clubs            | Clubs<br>LH/RH | 7-Club<br>Stand Set | 8-Club<br>Iron Set | 10-Club<br>Only Set | 10-Club<br>Stand Set |                  |
|                  |                |                     |                    |                     |                      |                  |
| Release Driver   | •              | •                   |                    | •                   | •                    |                  |
| 3-wood           | •              | •                   |                    | •                   | •                    |                  |
| 3-hybrid         |                |                     |                    |                     |                      |                  |
| 4-hybrid         | •              | •                   |                    | •                   | •                    |                  |
| 5-iron           | •              |                     | ٠                  | •                   | •                    | $\sim$           |
| 6-iron           | •              | ٠                   | ٠                  | •                   | •                    | A CA             |
| 7-iron           | •              |                     | ٠                  | •                   | •                    | 1                |
| 8-iron           | •              | ٠                   | ٠                  | •                   | •                    | п                |
| 9-iron           | •              |                     | ٠                  | •                   | •                    | Q                |
| Pitching Wedge   | •              | ٠                   | •                  | ٠                   | •                    |                  |
| Gap Wedge        | •              |                     | •                  |                     |                      | CALL FOR PRICING |
| Sand Wedge       | •              | ٠                   | ۲                  | •                   | •                    | <u>C</u>         |
| Lob Wedge        | •              |                     |                    |                     |                      | Z                |
| Sandhills Putter | •              |                     |                    |                     |                      | ٦                |
| Gullane Putter   | •              |                     |                    |                     |                      |                  |
| Stand Bags       | •              | ٠                   |                    |                     | •                    |                  |
|                  |                |                     |                    |                     |                      |                  |
|                  |                |                     |                    |                     |                      |                  |
|                  |                |                     |                    |                     |                      |                  |

than adult clubs)

10-Club Stand Bag POSBOX 7-Club Stand Bag

PINK BAG OPTION

OPTIMAL HEIGHT RANGE: **54**" **TO 57**" DRIVER SWING SPEEDS 59MPH AND OVER DRIVER LENGTH: 36" TYPICAL AGE RANGE: 8-10

| TOUR SERIES      | Single<br>Clubs |                     |                    | MPOSITION           |                      |                  |
|------------------|-----------------|---------------------|--------------------|---------------------|----------------------|------------------|
| Clubs            | LH/RH           | 7-Club<br>Stand Set | 8-Club<br>Iron Set | 10-Club<br>Only Set | 10-Club<br>Stand Set |                  |
|                  |                 |                     |                    |                     |                      |                  |
| Release Driver   | •               | •                   |                    | •                   | •                    |                  |
| 3-wood           | •               | •                   |                    | •                   | •                    |                  |
| 3-hybrid         |                 |                     |                    |                     |                      |                  |
| 4-hybrid         | •               | ٠                   |                    | •                   | •                    |                  |
| 5-iron           | •               |                     | •                  | •                   | •                    | $\sim$           |
| 6-iron           | •               | •                   | •                  | •                   | •                    | CALL FOR PRICING |
| 7-iron           | •               |                     | •                  | •                   |                      | LL               |
| 8-iron           | •               | ٠                   | •                  | •                   | •                    | ıرت<br>ا         |
| 9-iron           | •               |                     | •                  | •                   |                      | Q                |
| Pitching Wedge   | •               | ٠                   | •                  | •                   |                      | ۶ F              |
| Gap Wedge        | •               |                     | •                  |                     |                      | °R,              |
| Sand Wedge       |                 | ٠                   | •                  | •                   |                      |                  |
| Lob Wedge        |                 |                     |                    |                     |                      | Ž                |
| Sandhills Putter | •               |                     |                    |                     |                      | ۍ<br>آ           |
| Gullane Putter   | •               |                     |                    |                     |                      |                  |
| Stand Bags       | •               | •                   |                    |                     |                      |                  |
|                  |                 |                     |                    |                     |                      |                  |