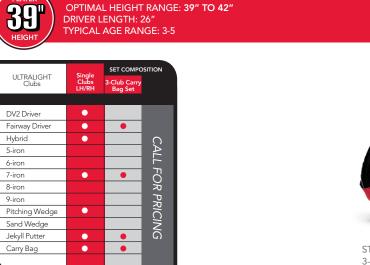

| ULTRALIGHT     | Single         | SET                     | COMPOSITION             |                    |                  |
|----------------|----------------|-------------------------|-------------------------|--------------------|------------------|
| Clubs          | Clubs<br>LH/RH | 4-Club Stand<br>Bag Set | 5-Club Stand<br>Bag Set | 5-Club<br>Only Set |                  |
|                |                |                         |                         |                    |                  |
| DV2 Driver     | •              |                         | •                       | •                  |                  |
| Fairway Driver | •              | •                       |                         |                    |                  |
| Hybrid         | •              |                         |                         | •                  | 0                |
| 5-iron         |                |                         |                         |                    | A                |
| 6-iron         |                |                         |                         |                    | Ľ                |
| 7-iron         |                | •                       | •                       | •                  | CALL FOR PRICING |
| 8-iron         |                |                         |                         |                    | Ŕ                |
| 9-iron         | •              |                         |                         |                    | PF               |
| Pitching Wedge | •              | •                       | •                       | •                  | NC               |
| Sand Wedge     | •              |                         |                         |                    | Ĩ                |
| Jekyll Putter  | ۲              | •                       | •                       | •                  | G                |
| Stand Bags     | •              | •                       | •                       |                    |                  |
|                |                |                         |                         |                    |                  |