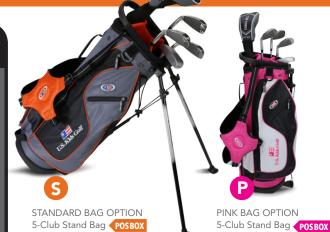

WT15u (15% LIGHTER THAN ADULT CLUBS)

STANDARD BAG OPTION 5-Club Stand Bag **POSBOX** 7-Club Stand Bag

CLASSIC BAG OPTION 5-Club Stand Bag 7-Club Stand Bag

OPTIMAL HEIGHT RANGE: **60" TO 63"** DRIVER LENGTH: 40" TYPICAL AGE RANGE: 10-12