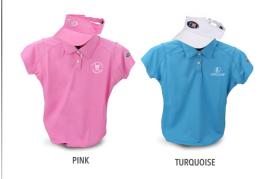

# A P P A R E L LEARN MORE AT U.S. Kids Golf PRC

uskidsgolfpro.com

BOYS USKTECH SOLID PANEL SHIRTS

STEEL BLUE/WHITE

BOYS **USKTECH SPLIT PANEL SHIRTS** 

PURPLE

GIRLS **USKTECH SPORTS PANEL SHIRTS** 

U.S. Kids Golf shirts are 100% polyester with the latest moisture wicking technology to help kids stay cool. Each shirt sports mesh panels designed to ensure the swing is unrestricted. Available in Youth sizes Small to XLarge.