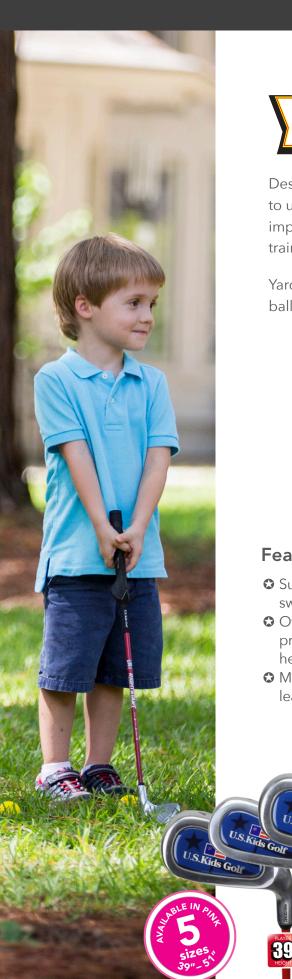

## YARDELUB

Designed for players who have never picked up a golf club, it's perfect to use in the **BACK YARD** or at the **RANGE**. Since the grip is the most important part of learning the game, Yard Club is designed with a molded training grip to ensure young players start with the right grip.

Yard Club is packaged with three limited-flight balls but can also hit real golf balls.

Additional Yard Balls sold in dozen packs in Pink and Yellow.

#### ALSO AVAILABLE FOR LEFT-HANDED PLAYERS

Super-lightweight club for easy swinging.

- Oversized aluminum head that provides more hitting area to help get the ball in the air.
- Molded training grip for learning proper hand position.