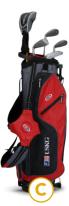

#### OPTIMAL HEIGHT RANGE: **57" TO 60"** DRIVER LENGTH: 38" TYPICAL AGE RANGE: 9-11

|                     | Single         | SET                     |                         |                    |                  |
|---------------------|----------------|-------------------------|-------------------------|--------------------|------------------|
| ULTRALIGHT<br>Clubs | Clubs<br>LH/RH | 5-Club Stand<br>Bag Set | 7-Club Stand<br>Bag Set | 7-Club<br>Only Set |                  |
|                     |                |                         |                         |                    |                  |
| DV2 Driver          | •              |                         |                         | ٠                  |                  |
| Fairway Driver      | •              | •                       |                         |                    |                  |
| Hybrid              | •              |                         |                         | •                  | 0                |
| 5-iron              | •              |                         |                         |                    | CALL FOR PRICING |
| 6-iron              | •              | •                       |                         | ٠                  | T                |
| 7-iron              | •              |                         |                         |                    | FC               |
| 8-iron              | •              | •                       |                         | ٠                  | ЭR               |
| 9-iron              | •              |                         |                         |                    | ΡF               |
| Pitching Wedge      | •              | •                       | •                       | ٠                  | RIC              |
| Sand Wedge          | •              |                         |                         | ٠                  | -IN              |
| Jekyll Putter       | •              | •                       | •                       | ٠                  | G                |
| Stand Bags          | •              | •                       | •                       |                    |                  |
|                     |                |                         |                         |                    |                  |
|                     |                |                         |                         |                    |                  |