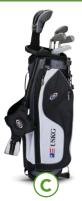

#### OPTIMAL HEIGHT RANGE: **57" TO 60"** DRIVER LENGTH: 38" TYPICAL AGE RANGE: 9-11

|                     | Single         | SET                     |                         |                    |                  |
|---------------------|----------------|-------------------------|-------------------------|--------------------|------------------|
| ULTRALIGHT<br>Clubs | Clubs<br>LH/RH | 5-Club Stand<br>Bag Set | 7-Club Stand<br>Bag Set | 7-Club<br>Only Set |                  |
|                     |                |                         |                         |                    |                  |
| DV2 Driver          | •              |                         |                         | ٠                  |                  |
| Fairway Driver      | •              | •                       |                         |                    |                  |
| Hybrid              | •              |                         |                         | •                  | 0                |
| 5-iron              | •              |                         |                         |                    | CALL FOR PRICING |
| 6-iron              | •              | •                       |                         | ٠                  | T                |
| 7-iron              | •              |                         |                         |                    | FC               |
| 8-iron              | •              | •                       |                         | ٠                  | ЭR               |
| 9-iron              | •              |                         |                         |                    | ΡF               |
| Pitching Wedge      | •              | •                       | •                       | ٠                  | RIC              |
| Sand Wedge          | •              |                         |                         | ٠                  | -IN              |
| Jekyll Putter       | •              | •                       | •                       | ٠                  | G                |
| Stand Bags          | •              | •                       | •                       |                    |                  |
|                     |                |                         |                         |                    |                  |
|                     |                |                         |                         |                    |                  |