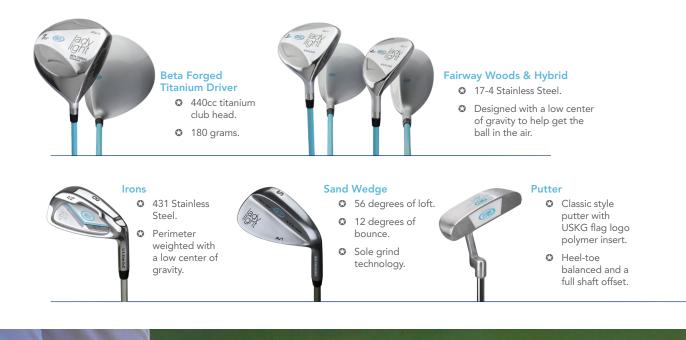

#### MADE JUST FOR WOMEN

OPTIMAL HEIGHT RANGE: 63" TO 66" DRIVER LENGTH: 42" 10% LIGHTER THAN OTHER WOMEN'S CLUBS

| LADYLIGHT<br>Clubs |                                       |                            |                    |                  |  |  |  |  |
|--------------------|---------------------------------------|----------------------------|--------------------|------------------|--|--|--|--|
| Clubs              | Available<br>Clubs<br>RIGHT HAND ONLY | 8-Club<br>Stand<br>Bag Set | 8-Club<br>Only Set |                  |  |  |  |  |
| AV1 Driver         | •                                     | •                          | •                  |                  |  |  |  |  |
| 3-Wood             | •                                     |                            |                    |                  |  |  |  |  |
| 4-Hybrid           | •                                     |                            |                    |                  |  |  |  |  |
| 6-iron             | •                                     | •                          |                    | CA               |  |  |  |  |
| 7-iron             | •                                     |                            |                    | LL I             |  |  |  |  |
| 8-iron             | •                                     | •                          |                    | FOI              |  |  |  |  |
| 9-iron             | •                                     |                            |                    | ς Ρι             |  |  |  |  |
| Pitching Wedge     | •                                     |                            |                    | RIC              |  |  |  |  |
| Sand Wedge         | •                                     | •                          |                    | CALL FOR PRICING |  |  |  |  |
| AV1 Putter         | •                                     |                            |                    | G)               |  |  |  |  |
| Stand Bag          | •                                     |                            |                    |                  |  |  |  |  |
| Set Price          |                                       | \$399.99                   | 349.99             |                  |  |  |  |  |

#### THE LIGHTEST CLUBS FOR WOMEN

For nearly 20 years, U.S. Kids Golf has developed and produced best-in-class equipment for kids ages 12 and under. In 2016, we were proud to introduce a line of golf clubs for women based on the same lightweight technology. Ladylight is the perfect set to help ladies improve their swing speed and distance.

#### **DV2 Driver**

The Ultralight DV2 driver features head weight and size optimization to help achieve early success on the course and ensure a child's golf swing continues to develop as they grow.

#### Irons

Ultralight irons have a wider sole and increased toe and heel weighting, resulting in a lower center of gravity to help launch the ball into the air and offer more forgiveness on off-center shots.

Fairway Wood & Hybrid Fairway Wood and Hybrid are designed to provide a more stable club head at impact, helping with offcenter shots.

#### Sand Wedge The Ultralight sand wedge features a progressive sole grind, which results in better turf and sand interaction.

#### Jekyll Putter

The Jekyll, named after the first location of our World Championship, is a classic style putter with USKG flag logo polymer insert, heel-toe balance, and a full shaft offset. This timeless design is a popular choice and standard in all sets.