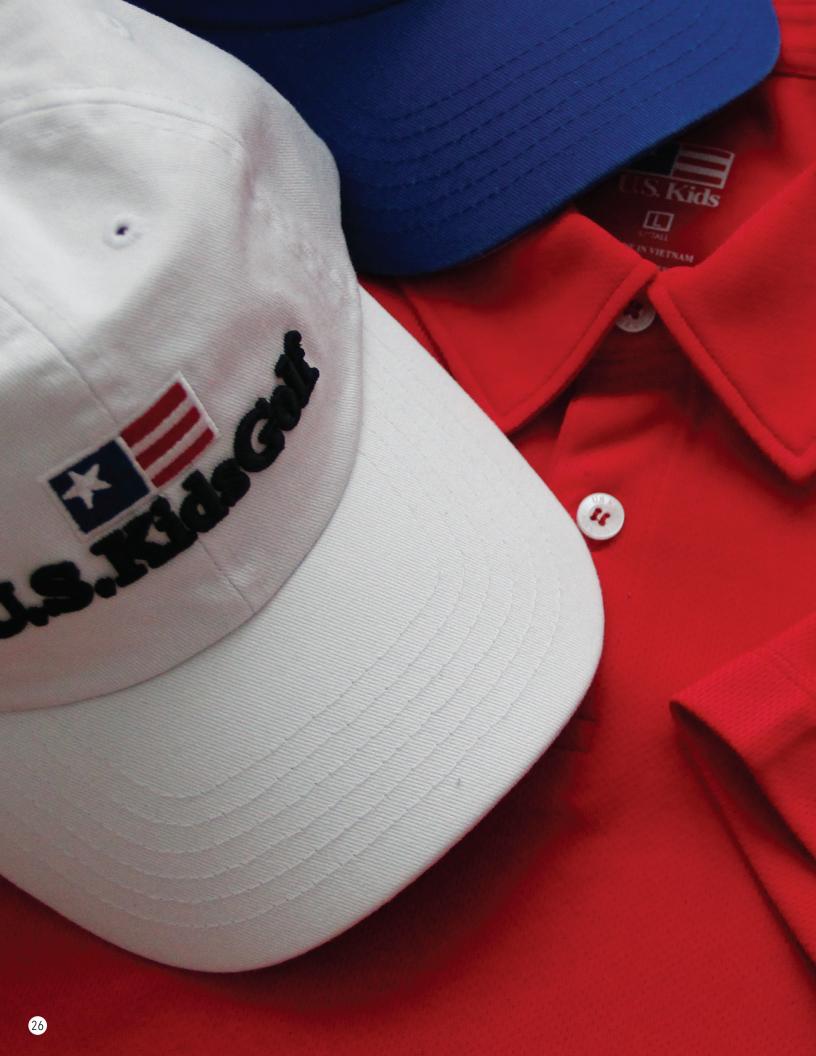

# A P P A R E L LEARN MORE AT U.S. Kids Golf PRC

uskidsgolfpro.com

BOYS USKTECH SOLID PANEL SHIRTS

STEEL BLUE/WHITE

BOYS **USKTECH SPLIT PANEL SHIRTS** 

PURPLE

GIRLS **USKTECH SPORTS PANEL SHIRTS** 

U.S. Kids Golf shirts are 100% polyester with the latest moisture wicking technology to help kids stay cool. Each shirt sports mesh panels designed to ensure the swing is unrestricted. Available in Youth sizes Small to XLarge.

#### WASHED TWILL CAPS & VISORS

Chino cotton twill caps feature easy and adjustable velcro closure. Choose from USKG logo with raised lettering on front or blank front for custom embroidery.

| HAT SIZES | AGES |
|-----------|------|
| 50        | 2-6  |
| 54        | 6-11 |
|           |      |

# HATS