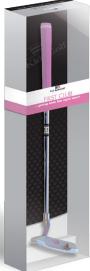

# **FIRST CLUB**

USKG-IST CLUB

U.S. Kids Golf

The putting green is the best place to introduce a new player to golf. Our "First Club" putter is the perfect gift for any young player in your life.

#### Features:

- ✿ 18 inch finished club length
- Colored rubber grip
- Available in Pink or Blue
- Gift box