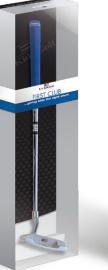

# **FIRST CLUB**

USKG-IST CLUB

U.S. Kids Golf

The putting green is the best place to introduce a new player to golf. Our "First Club" putter is the perfect gift for any young player in your life.

#### Features:

- ✿ 18 inch finished club length
- Colored rubber grip
- Available in Pink or Blue
- Gift box