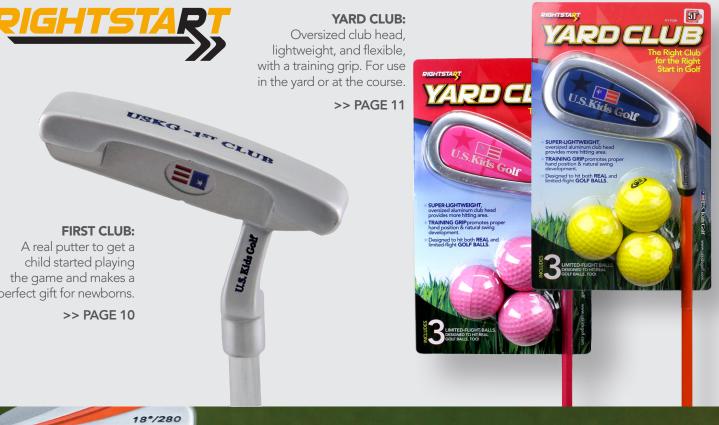

# **FIRST CLUB**

USKG-IST CLUB

U.S. Kids Golf

The putting green is the best place to introduce a new player to golf. Our "First Club" putter is the perfect gift for any young player in your life.

#### Features:

- ✿ 18 inch finished club length
- Colored rubber grip
- Available in Pink or Blue
- Gift box

## YARDELUB

Designed for players who have never picked up a golf club, it's perfect to use in the **BACK YARD** or at the **RANGE**. Since the grip is the most important part of learning the game, Yard Club is designed with a molded training grip to ensure young players start with the right grip.

Yard Club is packaged with three limited-flight balls but can also hit real golf balls.

Additional Yard Balls sold in dozen packs in Pink and Yellow.

#### ALSO AVAILABLE FOR LEFT-HANDED PLAYERS

Super-lightweight club for easy swinging.

- Oversized aluminum head that provides more hitting area to help get the ball in the air.
- Molded training grip for learning proper hand position.