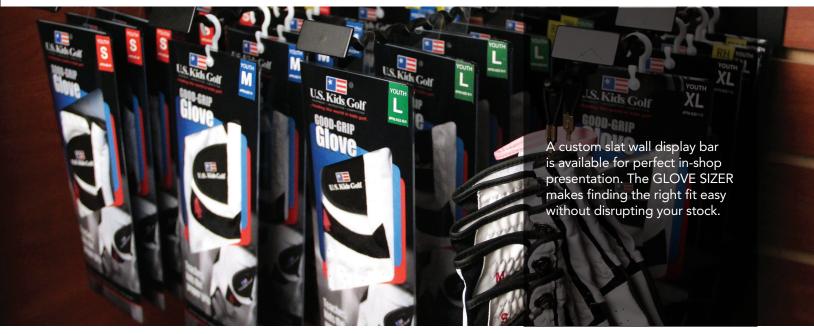

### THE GRIP IS THE MOST IMPORTANT PART OF THE GAME

Our glove has a unique Knuckle Arrow and Hand Placement Guide to help kids learn properly. The glove is constructed with a durable leather palm and stretch side panels to ensure a great fit.

#### **TWO COLORS**

WHITE/BLACK

WHITE/PINK

#### AVAILABILITY CHART

| COLOR       |       |           | SIZES |   |   |    |
|-------------|-------|-----------|-------|---|---|----|
|             |       | HAND      | s     | м |   | XL |
|             |       |           |       |   |   |    |
| WHITE/BLACK | ι ΔСК | RH PLAYER | •     | • | • | •  |
|             |       | LH PLAYER | •     | • | • | •  |
|             |       | RH PLAYER | •     | • | • | •  |
| WHITE/PINK  | IINK  | LH PLAYER | •     | • | • | •  |