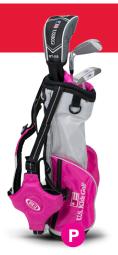

slower swing speeds.

Grips increase in size for appropriate feel.

WT30u (30% LIGHTER THAN ADULT CLUBS)

STANDARD BAG OPTION 3-Club Carry Bag **POSBOX** 

PINK BAG OPTION 3-Club Carry Bag **POSBOX** 

PLAYE

OPTIMAL HEIGHT RANGE: 42" TO 45" DRIVER LENGTH: 28" TYPICAL AGE RANGE: 4-6