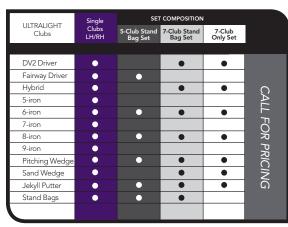

#### OPTIMAL HEIGHT RANGE: **57" TO 60"** DRIVER LENGTH: 38" TYPICAL AGE RANGE: 9-11

|                     | Single         | SET                     |                         |                    |                  |
|---------------------|----------------|-------------------------|-------------------------|--------------------|------------------|
| ULTRALIGHT<br>Clubs | Clubs<br>LH/RH | 5-Club Stand<br>Bag Set | 7-Club Stand<br>Bag Set | 7-Club<br>Only Set |                  |
|                     |                |                         |                         |                    |                  |
| DV2 Driver          | •              |                         |                         | ٠                  |                  |
| Fairway Driver      | •              | •                       |                         |                    |                  |
| Hybrid              | •              |                         |                         | •                  | 0                |
| 5-iron              | •              |                         |                         |                    | CALL FOR PRICING |
| 6-iron              | •              | •                       |                         | ٠                  | T                |
| 7-iron              | •              |                         |                         |                    | FC               |
| 8-iron              | •              | •                       |                         | ٠                  | ЭR               |
| 9-iron              | •              |                         |                         |                    | ΡF               |
| Pitching Wedge      | •              | •                       | •                       | ٠                  | RIC              |
| Sand Wedge          | •              |                         |                         | ٠                  | -IN              |
| Jekyll Putter       | •              | •                       | •                       | ٠                  | G                |
| Stand Bags          | •              | •                       | •                       |                    |                  |
|                     |                |                         |                         |                    |                  |
|                     |                |                         |                         |                    |                  |