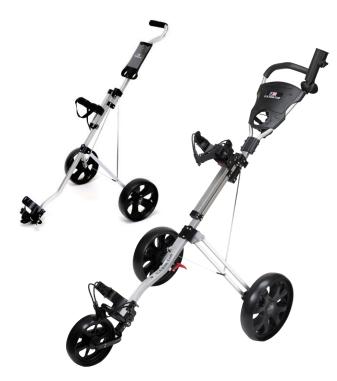

#### EASY WALK TWO-WHEEL PULL CART

Adjusts to accommodate bags 23" (UL45) and above. Detachable lightweight wheels. Aluminum frame folds for easy transport.

#### LIGHTWEIGHT THREE-WHEEL PUSH CART

Fits golf bags 21.5" (UL42) and above. Beverage holder, umbrella holder, storage compartment, and cushioned handle. Aluminum frame folds easily for transport.