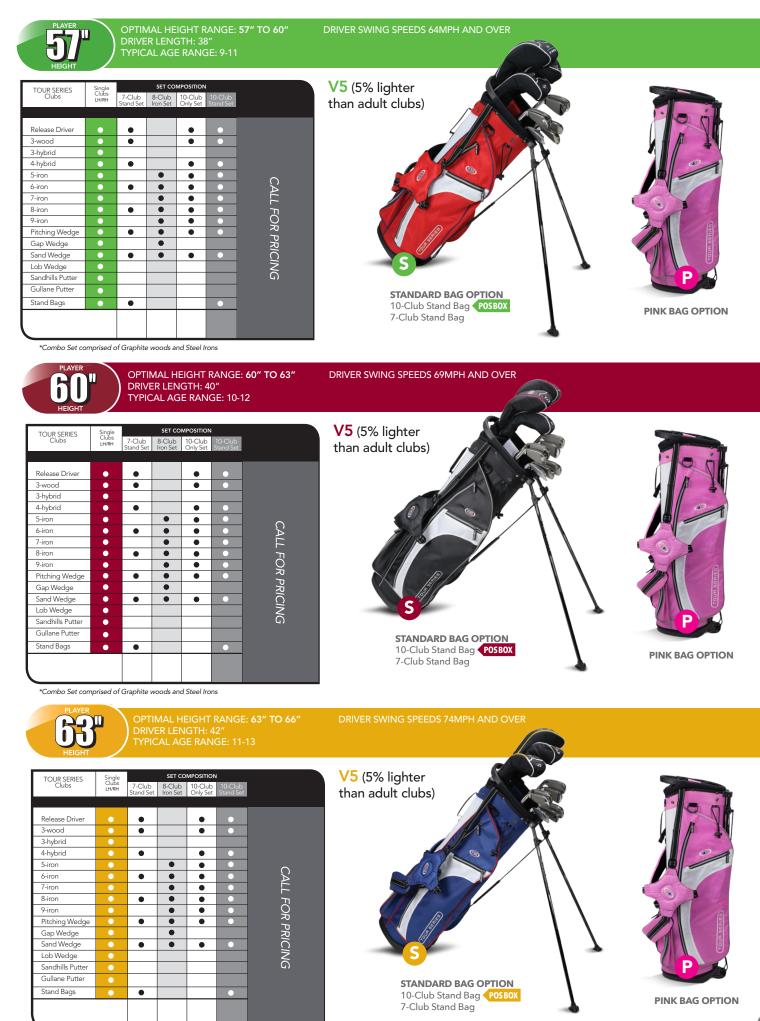

#### OPTIMAL HEIGHT RANGE: 54" TO 57" DRIVER LENGTH: 36" TYPICAL AGE RANGE: 8-10

WT15u (15% LIGHTER THAN ADULT CLUBS)

CLASSIC BAG OPTION 5-Club Stand Bag 7-Club Stand Bag

15

#### OPTIMAL HEIGHT RANGE: **57" TO 60"** DRIVER LENGTH: 38" TYPICAL AGE RANGE: 9-11

|                     | Single         | SET                     |                         |                    |                  |
|---------------------|----------------|-------------------------|-------------------------|--------------------|------------------|
| ULTRALIGHT<br>Clubs | Clubs<br>LH/RH | 5-Club Stand<br>Bag Set | 7-Club Stand<br>Bag Set | 7-Club<br>Only Set |                  |
|                     |                |                         |                         |                    |                  |
| DV2 Driver          | •              |                         |                         | ٠                  |                  |
| Fairway Driver      | •              | •                       |                         |                    |                  |
| Hybrid              | •              |                         |                         | •                  | 0                |
| 5-iron              | •              |                         |                         |                    | CALL FOR PRICING |
| 6-iron              | •              | •                       |                         | ٠                  | T                |
| 7-iron              | •              |                         |                         |                    | FC               |
| 8-iron              | •              | •                       |                         | ٠                  | ЭR               |
| 9-iron              | •              |                         |                         |                    | ΡF               |
| Pitching Wedge      | •              | •                       | •                       | ٠                  | RIC              |
| Sand Wedge          | •              |                         |                         | ٠                  | -IN              |
| Jekyll Putter       | •              | •                       | •                       | ٠                  | G                |
| Stand Bags          | •              | •                       | •                       |                    |                  |
|                     |                |                         |                         |                    |                  |
|                     |                |                         |                         |                    |                  |

WT15u (15% LIGHTER THAN ADULT CLUBS)

STANDARD BAG OPTION 5-Club Stand Bag **POSBOX** 7-Club Stand Bag

CLASSIC BAG OPTION 5-Club Stand Bag 7-Club Stand Bag

OPTIMAL HEIGHT RANGE: **60" TO 63"** DRIVER LENGTH: 40" TYPICAL AGE RANGE: 10-12

|                     | Single         |                         |                         |                    |                  |  |
|---------------------|----------------|-------------------------|-------------------------|--------------------|------------------|--|
| ULTRALIGHT<br>Clubs | Clubs<br>LH/RH | 5-Club Stand<br>Bag Set | 7-Club Stand<br>Bag Set | 7-Club<br>Only Set |                  |  |
|                     |                |                         |                         |                    |                  |  |
| DV2 Driver          | •              |                         | •                       | •                  |                  |  |
| Fairway Driver      | •              | •                       |                         |                    |                  |  |
| Hybrid              | •              |                         |                         | ۲                  | 0                |  |
| 5-iron              | •              |                         |                         |                    | CALL FOR PRICING |  |
| 6-iron              | •              | •                       | •                       | ٠                  | L                |  |
| 7-iron              | •              |                         |                         |                    | Τ                |  |
| 8-iron              | •              | •                       | •                       | ۲                  | ŊŔ               |  |
| 9-iron              | •              |                         |                         |                    | ΡF               |  |
| Pitching Wedge      | •              | •                       |                         | •                  | RIC              |  |
| Sand Wedge          | •              |                         | •                       | •                  | Ž                |  |
| Jekyll Putter       | •              | •                       | •                       | ٠                  | G                |  |
| Stand Bags          | •              | •                       |                         |                    |                  |  |
|                     |                |                         |                         |                    |                  |  |

WT10u (10% LIGHTER THAN ADULT CLUBS)

5-Club Stand Bag **POSBOX** 7-Club Stand Bag

CLASSIC BAG OPTION 5-Club Stand Bag 7-Club Stand Bag

OPTIMAL HEIGHT RANGE: **63" TO 66"** DRIVER LENGTH: 42" TYPICAL AGE RANGE: 11-13

|                     | Single         | SET                     | COMPOSITION             |                    |     |
|---------------------|----------------|-------------------------|-------------------------|--------------------|-----|
| ULTRALIGHT<br>Clubs | Clubs<br>LH/RH | 5-Club Stand<br>Bag Set | 7-Club Stand<br>Bag Set | 7-Club<br>Only Set |     |
|                     |                |                         |                         |                    |     |
| DV2 Driver          |                |                         | •                       | •                  |     |
| Fairway Driver      | •              | •                       |                         |                    |     |
| Hybrid              | •              |                         | •                       | ٠                  | C C |
| 5-iron              | •              |                         |                         |                    |     |
| 6-iron              | •              | •                       | •                       | ٠                  | i i |
| 7-iron              | •              |                         |                         |                    | 5   |
| 8-iron              | •              | •                       | •                       | •                  | Ŕ   |
| 9-iron              | •              |                         |                         |                    | 7   |
| Pitching Wedge      | •              | •                       | •                       | •                  | ĉ   |
| Sand Wedge          | •              |                         | •                       | ٠                  | IZ  |
| Jekyll Putter       | •              | •                       | •                       | ٠                  | G   |
| Stand Bags          | •              | •                       | •                       |                    |     |
|                     |                |                         |                         |                    |     |

WT10u (10% LIGHTER THAN ADULT CLUBS)

STANDARD BAG OPTION 5-Club Stand Bag **POSBOX** 7-Club Stand Bag

CLASSIC BAG OPTION 5-Club Stand Bag 7-Club Stand Bag