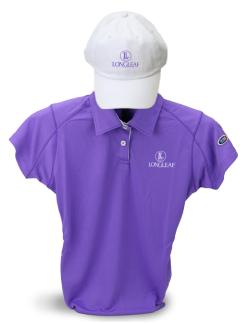

# A P P A R E L LEARN MORE AT U.S. Kids Golf PRC

uskidsgolfpro.com

BOYS USKTECH SOLID PANEL SHIRTS

STEEL BLUE/WHITE

BOYS **USKTECH SPLIT PANEL SHIRTS** 

PURPLE

GIRLS **USKTECH SPORTS PANEL SHIRTS** 

U.S. Kids Golf shirts are 100% polyester with the latest moisture wicking technology to help kids stay cool. Each shirt sports mesh panels designed to ensure the swing is unrestricted. Available in Youth sizes Small to XLarge.