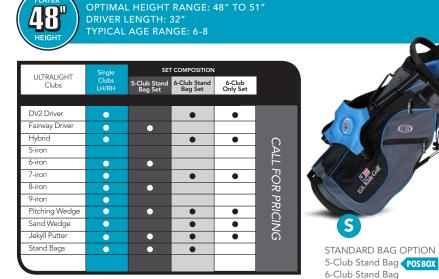

#### WT20u (20% LIGHTER THAN ADULT CLUBS)

OPTIMAL HEIGHT RANGE: 51" TO 54"

|                     | Single         | SET                     |                         |                    |                  |
|---------------------|----------------|-------------------------|-------------------------|--------------------|------------------|
| ULTRALIGHT<br>Clubs | Clubs<br>LH/RH | 5-Club Stand<br>Bag Set | 6-Club Stand<br>Bag Set | 6-Club<br>Only Set |                  |
|                     |                |                         |                         |                    |                  |
| DV2 Driver          | •              |                         | •                       | •                  |                  |
| Fairway Driver      | •              | •                       |                         |                    |                  |
| Hybrid              | •              |                         |                         | ۲                  | C                |
| 5-iron              |                |                         |                         |                    | AL               |
| 6-iron              | •              | •                       |                         |                    | L                |
| 7-iron              | •              |                         | •                       | •                  | FC               |
| 8-iron              | •              | •                       |                         |                    | Ŕ                |
| 9-iron              | •              |                         |                         |                    | Рf               |
| Pitching Wedge      | $\bullet$      | •                       | •                       | •                  | RIC              |
| Sand Wedge          | •              |                         |                         | •                  | CALL FOR PRICING |
| Jekyll Putter       | •              | •                       |                         | ٠                  | G                |
| Stand Bags          | •              | •                       |                         |                    |                  |
|                     |                |                         |                         |                    |                  |