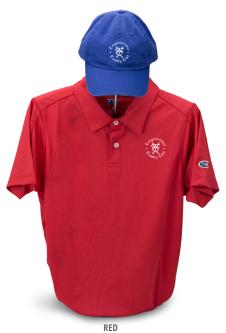

# A P P A R E L LEARN MORE AT U.S. Kids Golf PRC

uskidsgolfpro.com

BOYS USKTECH SOLID PANEL SHIRTS

STEEL BLUE/WHITE

BOYS **USKTECH SPLIT PANEL SHIRTS** 

PURPLE

GIRLS **USKTECH SPORTS PANEL SHIRTS** 

U.S. Kids Golf shirts are 100% polyester with the latest moisture wicking technology to help kids stay cool. Each shirt sports mesh panels designed to ensure the swing is unrestricted. Available in Youth sizes Small to XLarge.

#### WASHED TWILL CAPS & VISORS

Chino cotton twill caps feature easy and adjustable velcro closure. Choose from USKG logo with raised lettering on front or blank front for custom embroidery.

| HAT SIZES | AGES |
|-----------|------|
| 50        | 2-6  |
| 54        | 6-11 |
|           |      |

# HATS