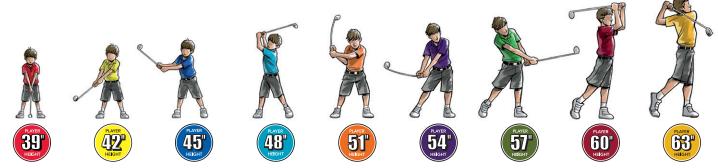

ids Gom

**45**"

42

39"

Kids Gott

**48** 

51"

\*Molded Training Grip

U.S.Kids Golf

PLAYER 54

PLAYER 57

**60**"

63

U.S.Kids Golf

YARD CL

ARDCLUB

Yearly fitting is essential maintain proper swing development, as kids grow 2.5 to 3" per year.

Precise club lengths are scaled for each height size. Drivers increase 2" in length, while irons, wedges, and putters increase 1.5" for each size change.