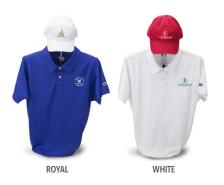

# A P P A R E L LEARN MORE AT U.S. Kids Golf PRC

uskidsgolfpro.com

BOYS USKTECH SOLID PANEL SHIRTS

STEEL BLUE/WHITE

BOYS **USKTECH SPLIT PANEL SHIRTS** 

PURPLE

GIRLS **USKTECH SPORTS PANEL SHIRTS** 

U.S. Kids Golf shirts are 100% polyester with the latest moisture wicking technology to help kids stay cool. Each shirt sports mesh panels designed to ensure the swing is unrestricted. Available in Youth sizes Small to XLarge.

#### WASHED TWILL CAPS & VISORS

Chino cotton twill caps feature easy and adjustable velcro closure. Choose from USKG logo with raised lettering on front or blank front for custom embroidery.

| HAT SIZES | AGES |
|-----------|------|
| 50        | 2-6  |
| 54        | 6-11 |
|           |      |

# HATS