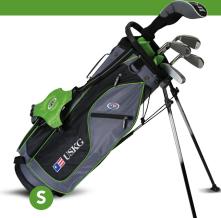

#### OPTIMAL HEIGHT RANGE: 54" TO 57" DRIVER LENGTH: 36" TYPICAL AGE RANGE: 8-10

WT15u (15% LIGHTER THAN ADULT CLUBS)

CLASSIC BAG OPTION 5-Club Stand Bag 7-Club Stand Bag

15