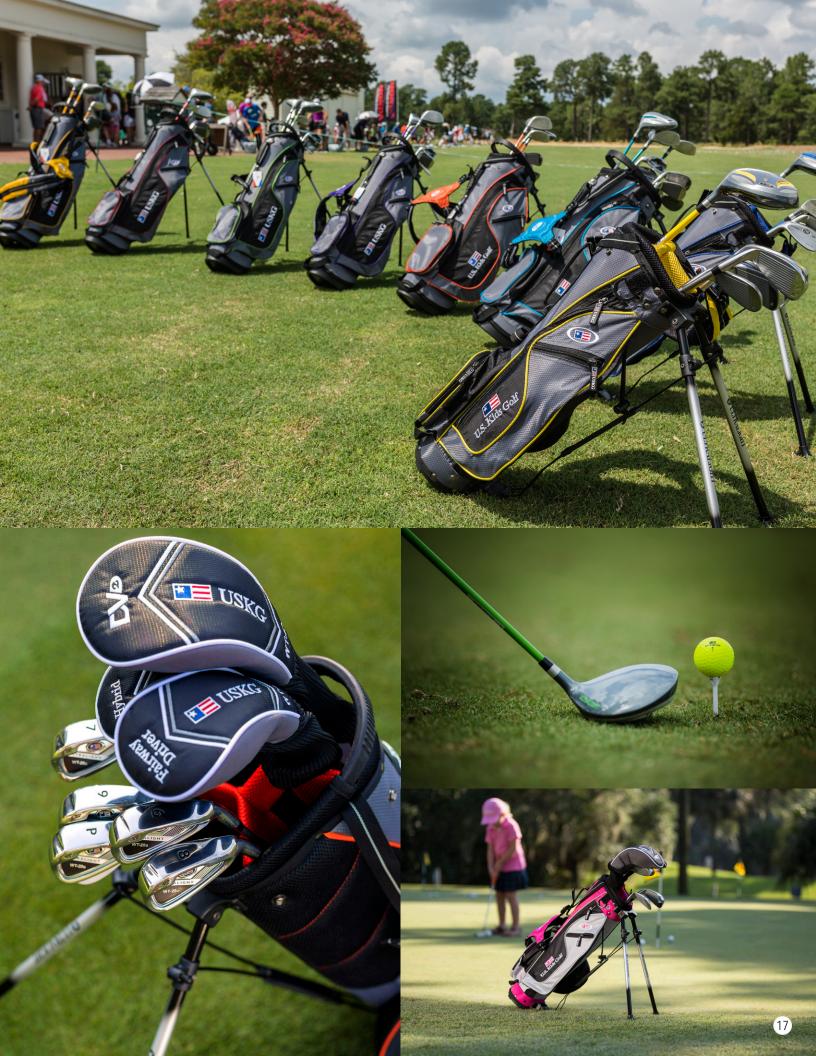

#### THE IDEAL CLUBS FOR BEGINNING TO INTERMEDIATE GOLFERS

**ULTRALIGHT** clubs have lighter clubheads and more flexible shafts than TOUR SERIES; they are the perfect beginner clubs. After purchasing the first five clubs, customers may choose the next club in the bag using the 6th Club Free program. It's a great way to build the perfect set.

#### **DV2 Driver**

The Ultralight DV2 driver features head weight and size optimization to help achieve early success on the course and ensure a child's golf swing continues to develop as they grow.

#### Irons

Ultralight irons have a wider sole and increased toe and heel weighting, resulting in a lower center of gravity to help launch the ball into the air and offer more forgiveness on off-center shots.