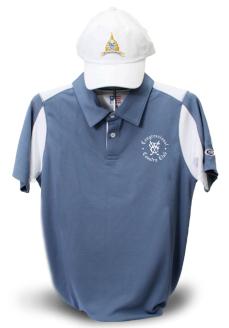

# A P P A R E L LEARN MORE AT U.S. Kids Golf PRC

uskidsgolfpro.com

BOYS USKTECH SOLID PANEL SHIRTS

STEEL BLUE/WHITE

BOYS **USKTECH SPLIT PANEL SHIRTS** 

PURPLE

GIRLS **USKTECH SPORTS PANEL SHIRTS** 

U.S. Kids Golf shirts are 100% polyester with the latest moisture wicking technology to help kids stay cool. Each shirt sports mesh panels designed to ensure the swing is unrestricted. Available in Youth sizes Small to XLarge.

#### WASHED TWILL CAPS & VISORS

Chino cotton twill caps feature easy and adjustable velcro closure. Choose from USKG logo with raised lettering on front or blank front for custom embroidery.

| HAT SIZES | AGES |
|-----------|------|
| 50        | 2-6  |
| 54        | 6-11 |
|           |      |

# HATS