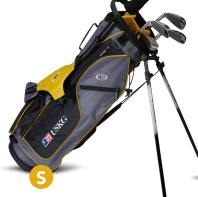

#### OPTIMAL HEIGHT RANGE: 54" TO 57" DRIVER LENGTH: 36" TYPICAL AGE RANGE: 8-10

WT15u (15% LIGHTER THAN ADULT CLUBS)

CLASSIC BAG OPTION 5-Club Stand Bag 7-Club Stand Bag

15