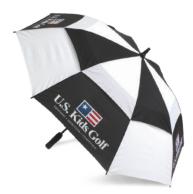

#### 43" DOUBLE CANOPY UMBRELLA

Lightweight fiberglass shaft umbrella with double canopy, auto-open, and contoured rubber handle. Total length is 32".