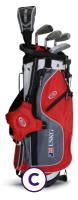

#### OPTIMAL HEIGHT RANGE: **57" TO 60"** DRIVER LENGTH: 38" TYPICAL AGE RANGE: 9-11

|                     | Single         | SET                     |                         |                    |                  |
|---------------------|----------------|-------------------------|-------------------------|--------------------|------------------|
| ULTRALIGHT<br>Clubs | Clubs<br>LH/RH | 5-Club Stand<br>Bag Set | 7-Club Stand<br>Bag Set | 7-Club<br>Only Set |                  |
|                     |                |                         |                         |                    |                  |
| DV2 Driver          | •              |                         |                         | ٠                  |                  |
| Fairway Driver      | •              | •                       |                         |                    |                  |
| Hybrid              | •              |                         |                         | •                  | 0                |
| 5-iron              | •              |                         |                         |                    | CALL FOR PRICING |
| 6-iron              | •              | •                       |                         | ٠                  | T                |
| 7-iron              | •              |                         |                         |                    | FC               |
| 8-iron              | •              | •                       |                         | ٠                  | ЭR               |
| 9-iron              | •              |                         |                         |                    | ΡF               |
| Pitching Wedge      | •              | •                       | •                       | ٠                  | RIC              |
| Sand Wedge          | •              |                         |                         | ٠                  | -IN              |
| Jekyll Putter       | •              | •                       | •                       | ٠                  | G                |
| Stand Bags          | •              | •                       | •                       |                    |                  |
|                     |                |                         |                         |                    |                  |
|                     |                |                         |                         |                    |                  |