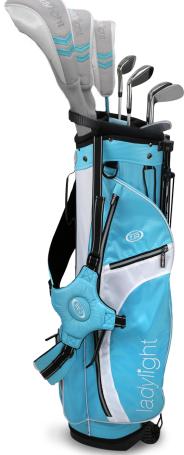

#### MADE JUST FOR WOMEN

OPTIMAL HEIGHT RANGE: 63" TO 66" DRIVER LENGTH: 42" 10% LIGHTER THAN OTHER WOMEN'S CLUBS

| LADYLIGHT<br>Clubs |                                       |                            |                    |                  |  |  |  |  |
|--------------------|---------------------------------------|----------------------------|--------------------|------------------|--|--|--|--|
| Clubs              | Available<br>Clubs<br>RIGHT HAND ONLY | 8-Club<br>Stand<br>Bag Set | 8-Club<br>Only Set |                  |  |  |  |  |
| AV1 Driver         | •                                     | •                          | •                  |                  |  |  |  |  |
| 3-Wood             | •                                     |                            |                    |                  |  |  |  |  |
| 4-Hybrid           | •                                     |                            |                    |                  |  |  |  |  |
| 6-iron             | •                                     | •                          |                    | CA               |  |  |  |  |
| 7-iron             | •                                     |                            |                    | LL I             |  |  |  |  |
| 8-iron             | •                                     | •                          |                    | FOI              |  |  |  |  |
| 9-iron             | •                                     |                            |                    | ς Ρι             |  |  |  |  |
| Pitching Wedge     | •                                     |                            |                    | RIC              |  |  |  |  |
| Sand Wedge         | •                                     | •                          |                    | CALL FOR PRICING |  |  |  |  |
| AV1 Putter         | •                                     |                            |                    | G)               |  |  |  |  |
| Stand Bag          | •                                     |                            |                    |                  |  |  |  |  |
| Set Price          |                                       | \$399.99                   | 349.99             |                  |  |  |  |  |

#### THE LIGHTEST CLUBS FOR WOMEN

For nearly 20 years, U.S. Kids Golf has developed and produced best-in-class equipment for kids ages 12 and under. In 2016, we were proud to introduce a line of golf clubs for women based on the same lightweight technology. Ladylight is the perfect set to help ladies improve their swing speed and distance.