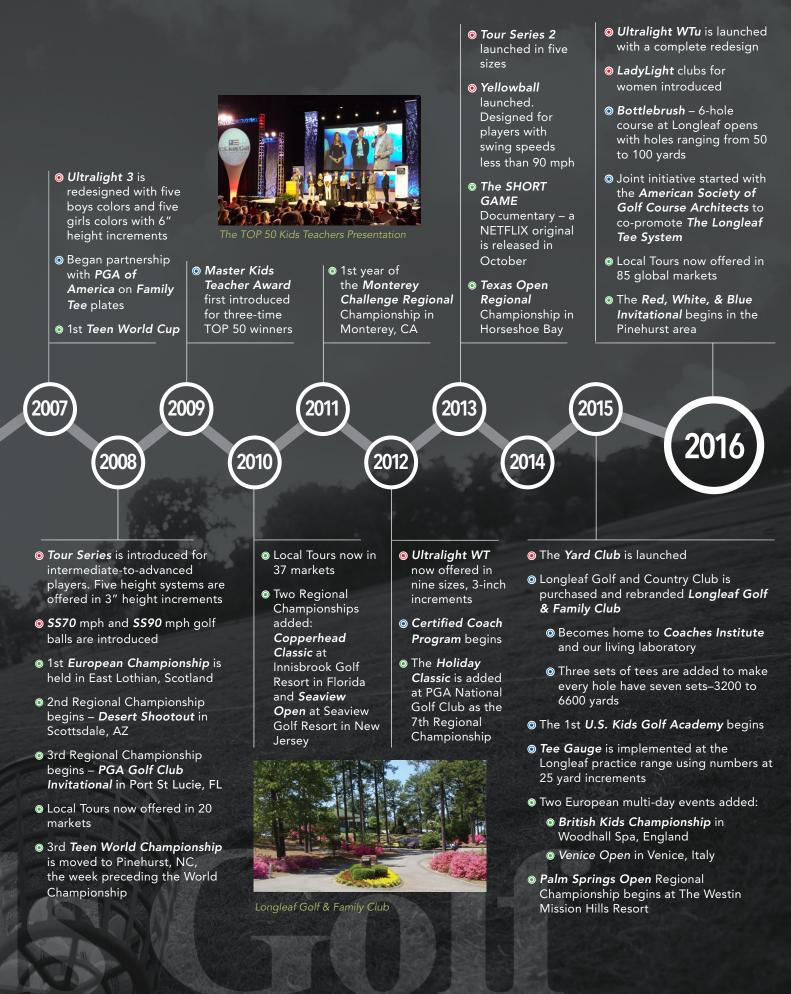

# YEARS

#### ... LEADING THE WORLD IN KIDS GOLF

With the support of friends and family, and with many ideas and dreams, U.S. Kids Golf launched Ultralight Kidsklubs at the 1997 PGA Show. Our mission: to help kids have fun learning the lifelong game of golf and to encourage family interaction.

Because so many of you have supported us, together we have made a difference! But there is much more to do. We are very grateful for your support and look forward to the next 20 years.

PERRINO

Yours truly,

Sanlantform

Dan

#### 20 YEARS OF GROWING KIDS IN THE GAME

In 1996, U.S. Kids Golf was started with the singular mission of making golf easier to learn and more enjoyable for all young players. Throughout our history, we have found innovative and effective ways to help our youth Introduction of play better golf and provide opportunities for families to participate while our first molded celebrating a game for a lifetime. training grip The mission of U.S. Kids Golf is to help kids have fun learning the • 3rd World lifelong game of golf and to encourage family interaction that builds Championship lasting memories. relocated to Williamsburg, VA Personal Tee Program with three levels 45 states, 10 Ist Top 50 Kids ◎ 1st World Championship Teachers Award countries, Jekyll Island, GA with highlights begins at the PGA televised on the Show 220 players, 19 states
 Golf Channel ● U.S. Kids Golf, Inc. and five countries, Ist Regional is established in highlights televised on ◎ 1st Local Tour Championship: October Fox on Thanksgiving Day Jekyll Island Cup begins in Atlanta 2003 2001 2005 1999 1997 1996 1998 2000 2002 2004 2006 OUSKG Champion Oltralight SFD Ochampionship **O** First PGA Show launched Series clubs Golf Ball Began shipping introduced in introduced OU.S. Kids Golf product on March 1 Silver and Gold Foundation • Ultralight KidsKlubs incorporated in launched. December • Local Tours now in Offered in three 10 markets colors: red. © 7th World blue, and green Championship with 8" height relocated to increments. Pinehurst, NC Featured steel shafts and 25% The World Cup lighter heads introduced O 1st Teen World Championship is held in Naples, FL