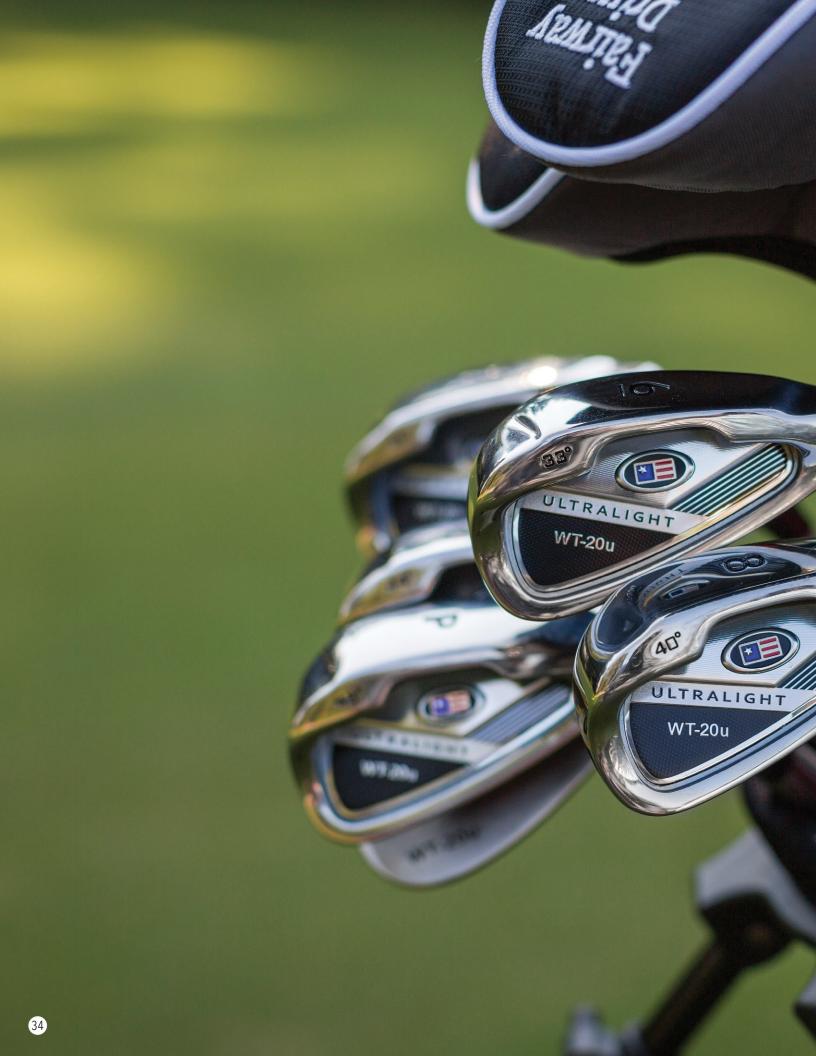

# 2017 EQUIPN

U.S. Kids Golf ULTRALIGHT 3 FAIRWAY DRIVER WT-20u

230

WT-200

U/L) ULTRALIGHT

**ULTRALIGHT:** Each club designed and engineered to promote maximum clubhead speed for the beginning golfer.

>> PAGES 12-16

#### THE WT SERIES ULTRALIGHT

- WOODS DESIGNED FOR IMPROVED PERFORMANCE
- IRONS FEATURE WIDER SOLE DESIGN
- SAND WEDGE FEATURES A PROGRESSIVE SOLE GRIND
- CLASSIC STYLE JEKYLL PUTTER

4" WT-15

WT-20

WT-25

WT-25

#### THE IDEAL CLUBS FOR BEGINNING TO INTERMEDIATE GOLFERS

**ULTRALIGHT** clubs have lighter clubheads and more flexible shafts than TOUR SERIES; they are the perfect beginner clubs. After purchasing the first five clubs, customers may choose the next club in the bag using the 6th Club Free program. It's a great way to build the perfect set.

#### Irons

Ultralight irons have a wider sole and increased toe and heel weighting, resulting in a lower center of gravity to help launch the ball into the air and offer more forgiveness on off-center shots.