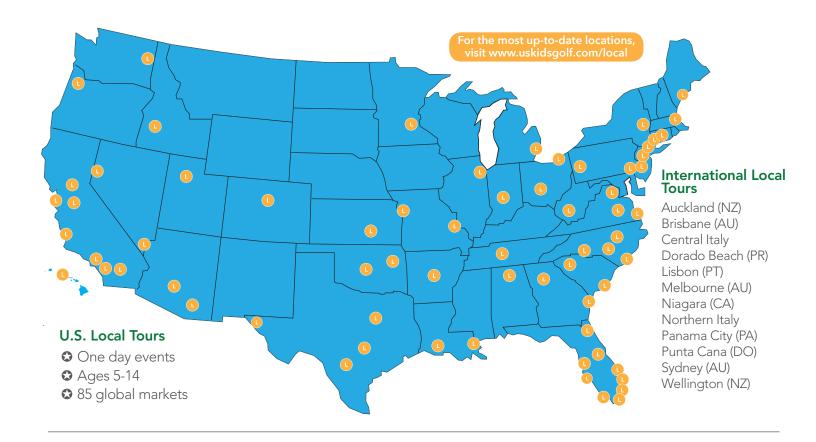

LEARN MORE: www.uskidsgolf.com/tournaments

Players typically begin tournament golf through one of **85 Local Tour** markets around the nation and world. These tournaments are excellent ways to introduce players and families to tournament golf. Using **age-appropriate competition**, **scaled yardages**, and **parent caddies** make U.S. Kids Golf Local Tours far and away the leading choice for young golfers to start their competitive careers. Local Tours are also a great way to build a community of friends, supporters, and other coaches in the area. Players who excel in Local Tours are then assigned a Priority Status, which can gain them invitations to **U.S. Kids Golf Regional Tournaments** and even the **World Championship**.