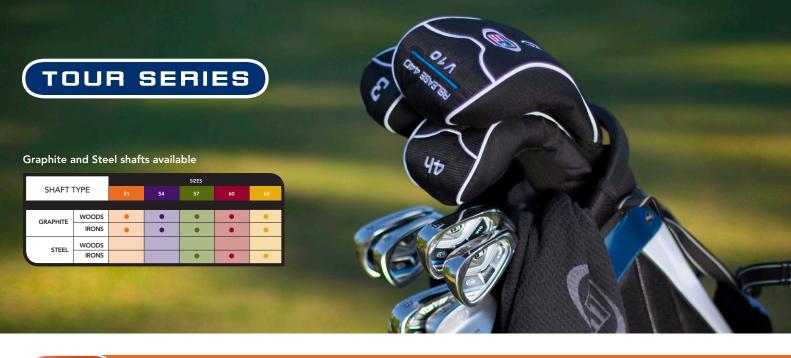

#### **TOUR SERIES:**

Designed for intermediate to advanced players and chosen by the world's best young golfers, year after year.

>> PAGES 18-21

### TOUR SERIES

FOR INTERMEDIATE TO ADVANCED GOLFERS

(E)

OUR SERIES

Individual clubs are sold separately. Frequency matched 100% graphite and steel shafts feature a low kick point. Shafts become stiffer as the player moves from 51" to 63".

36

|  | SHAFT TYPE |       |   |    |   |    |    |
|--|------------|-------|---|----|---|----|----|
|  |            |       |   | 54 |   | 60 | 63 |
|  |            |       |   |    |   |    |    |
|  | GRAPHITE   | WOODS | • | •  | • | •  | •  |
|  | GIGATTITE  | IRONS | • | •  | • | •  | •  |
|  | STEEL      | WOODS |   |    |   |    |    |
|  |            | IRONS |   |    | • | •  | •  |
|  |            |       |   |    |   |    |    |

Graphite

35

AVAILABLE IN FIVE SIZES

Steel

18

We know that not every junior golfer is a beginner. For experienced players who have demonstrated athleticism and skill, **TOUR SERIES** offers the ultimate in high-performance equipment while adhering to the U.S. Kids Golf fitting philosophy.