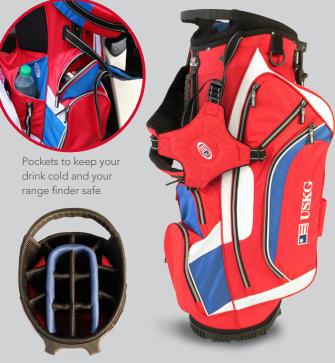

#### **USKG TOURNAMENT BAG**

A tournament-style bag for competitive players

Generous, 14-club divider makes club selection quick

#### CARRY IT > CART IT > PULL IT

- 14 club divider top
- Fits sizes 51-63" U.S. Kids Golf clubs
- Seven oversized pockets, including:
  - Insulated drink
  - Rangefinder
  - Valuables
- Weighs only four pounds
- 30" tall

|                   | BAG TYPES                                    |                      |                     |  |  |
|-------------------|----------------------------------------------|----------------------|---------------------|--|--|
| FEATURES          | HYBRID<br>TOURNAMENT                         | TOUR SERIES<br>51-63 | ULTRALIGHT<br>48-63 |  |  |
|                   |                                              |                      |                     |  |  |
| ТОР               | 10.5" X 8.5"                                 | 9" X 7"              | 8″ X 6″             |  |  |
| CLUB DIVIDER      | 14-WAY                                       | 4-WAY                | 4-WAY               |  |  |
| ZIPPERED POCKETS  | 6                                            | 4                    | 4                   |  |  |
| ACCESSORY POUCHES | VALUABLES<br>INSULATED DRINK<br>RANGE FINDER | VALUABLES            | VALUABLES           |  |  |