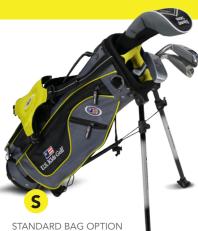

slower swing speeds.

Grips increase in size for appropriate feel.

WT30u (30% LIGHTER THAN ADULT CLUBS)

STANDARD BAG OPTION 3-Club Carry Bag **POSBOX** 

PINK BAG OPTION 3-Club Carry Bag **POSBOX** 

PLAYE

OPTIMAL HEIGHT RANGE: 42" TO 45" DRIVER LENGTH: 28" TYPICAL AGE RANGE: 4-6